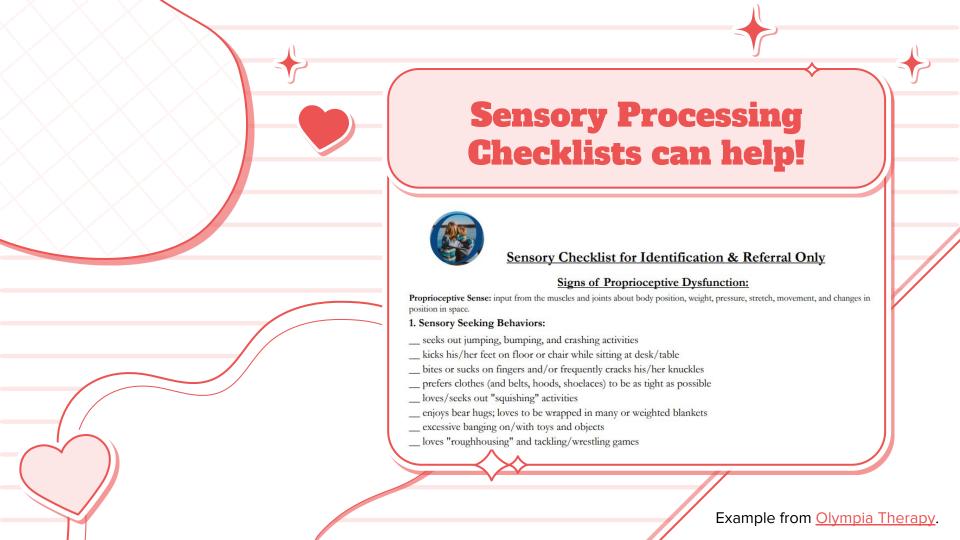

e vastly different from one another.** ... However, in the context of a society designed around the sensory, cognitive, developmental, and social needs of non-autistic individuals, autistic individuals are almost always disabled to some degree – sometimes quite obviously, and sometimes more subtly."

### **The Autistic Brain**





Temple Grandin's brain (left) compared to an allistic (non-autistic) brain showing a much larger "cables" for visual thinking.

## **Screening**

### **Mental health**

- ADHD
- Depression
  - Prenatal
- Anxiety
- OCD
- Disordered eating
- Learning challenges
- Substance use

### **Physical health**

- Sleep
- Gastric challenges
- Hypermobility
  - hEDS
- Circulation
  - POTS, blood pressure
- Allergies

# **Hypermobility Examples**











































| ITINERARY            |                                                                                                           |                                                                           |                                                                                                |                                                                                                                                                                                            |                                                                                                                  |                                                                                                                         |