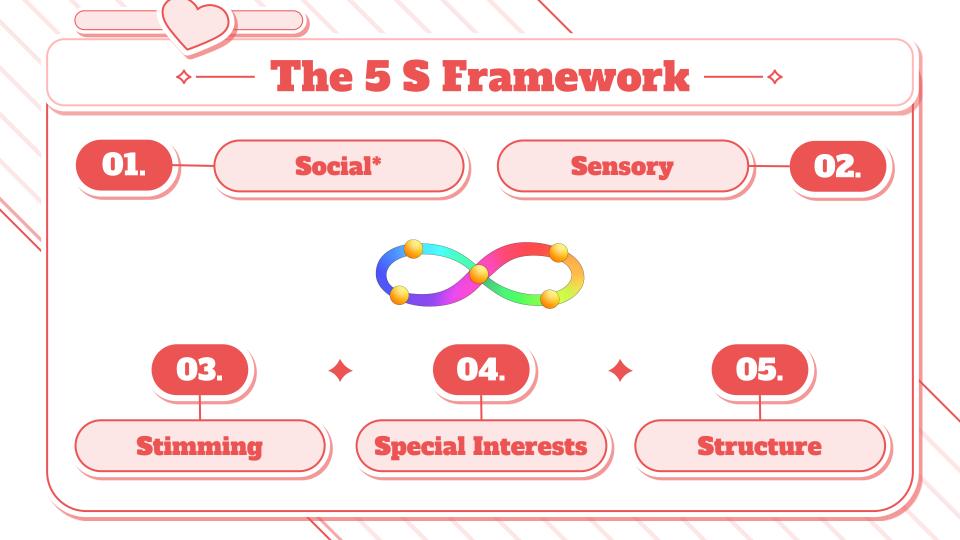

viduals are vastly different from one another.** ... However, in the context of a society designed around the sensory, cognitive, developmental, and social needs of non-autistic individuals, autistic individuals are almost always disabled to some degree – sometimes quite obviously, and sometimes more subtly."

### **The Autistic Brain**





Temple Grandin's brain (left) compared to an allistic (non-autistic) brain showing a much larger "cables" for visual thinking.

## **Screening**

### **Mental health**

- ADHD
- Depression
  - Prenatal
- Anxiety
- OCD
- Disordered eating
- Learning challenges
- Substance use

### **Physical health**

- Sleep
- Gastric challenges
- Hypermobility
  - hEDS
- Circulation
  - POTS, blood pressure
- Allergies

# **Hypermobility Examples**











































| ITINERARY            |                                                                                                           |                                                                           |                                                                                                |                                                                                                                                                                                            |                                                                                                                  |                                                                                                                         |