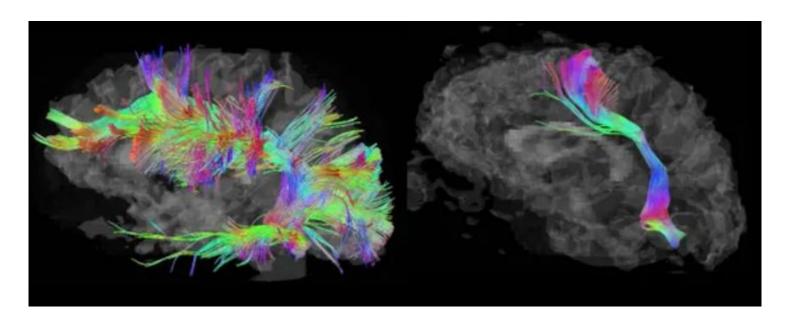

### **The Autistic Brain**

Temple Grandin's brain (left) compared to an allistic (non-autistic) brain showing a much larger "cables" for visual thinking.