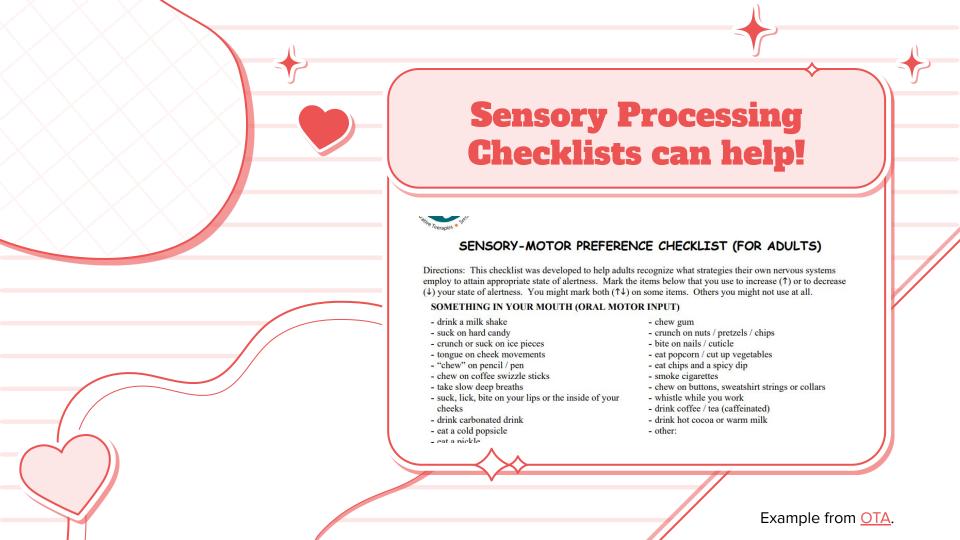

vastly different from one another.** ... However, in the context of a society designed around the sensory, cognitive, developmental, and social needs of non-autistic individuals, autistic individuals are almost always disabled to some degree – sometimes quite obviously, and sometimes more subtly."

### **The Autistic Brain**





Temple Grandin's brain (left) compared to an allistic (non-autistic) brain showing a much larger "cables" for visual thinking.

## **Screening**

### **Mental health**

- ADHD
- Depression
  - Prenatal
- Anxiety
- OCD
- Disordered eating
- Learning challenges
- Substance use

### **Physical health**

- Sleep
- Gastric challenges
- Hypermobility
  - hEDS
- Circulation
  - POTS, blood pressure
- Allergies

# **Hypermobility Examples**











































| ITINERARY            |                                                                                                           |                                                                           |                                                                                                |                                                                                                                                                                                            |                                                                                                                  |                                                                                                                         |