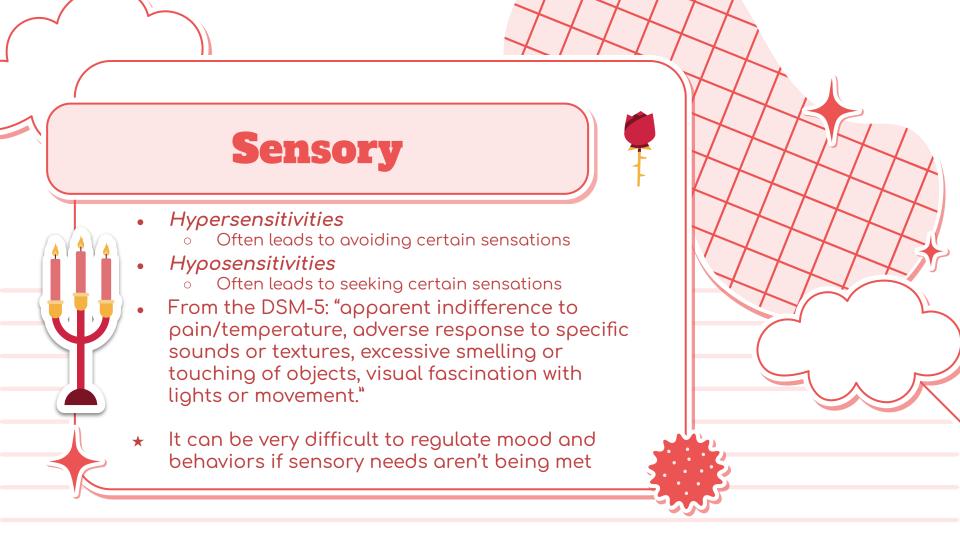

- Intensely focused interest on certain topics
  - o Can change over time or be lifelong
  - Collections relating to the interest are common
- Affect often changes when engaging in or talking about these interests
- ★ Special interests can lead to "flow states" and be meditative
- ★ Interests are part of autistic identity, well-being, and autistic culture!
- ★ 75-95% of autistic people have special interests