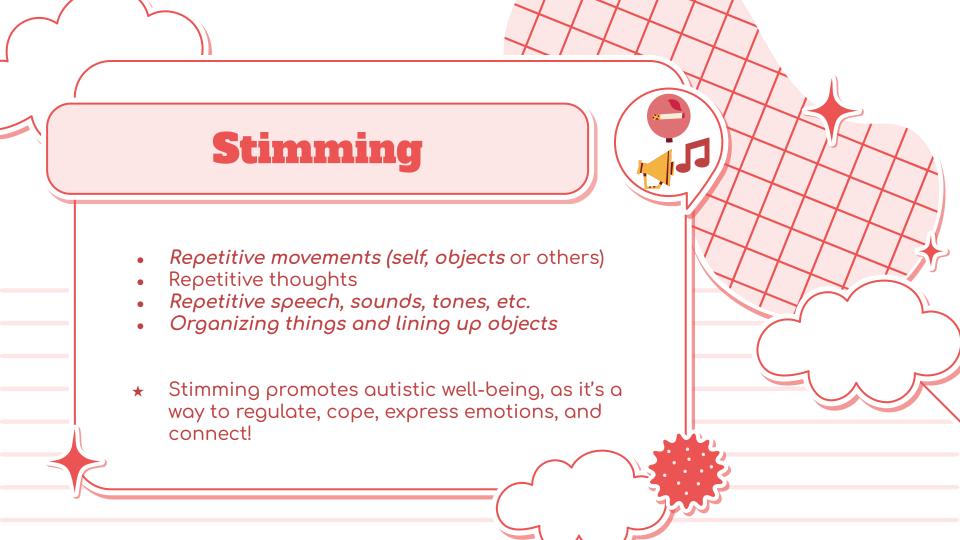

- Intensely focused interest on certain topics
  - o Can change over time or be lifelong
  - Collections relating to the interest are common
- Affect often changes when engaging in or talking about these interests
- ★ Special interests can lead to "flow states" and be meditative
- ★ Interests are part of autistic identity, well-being, and autistic culture!
- ★ 75-95% of autistic people have special interests