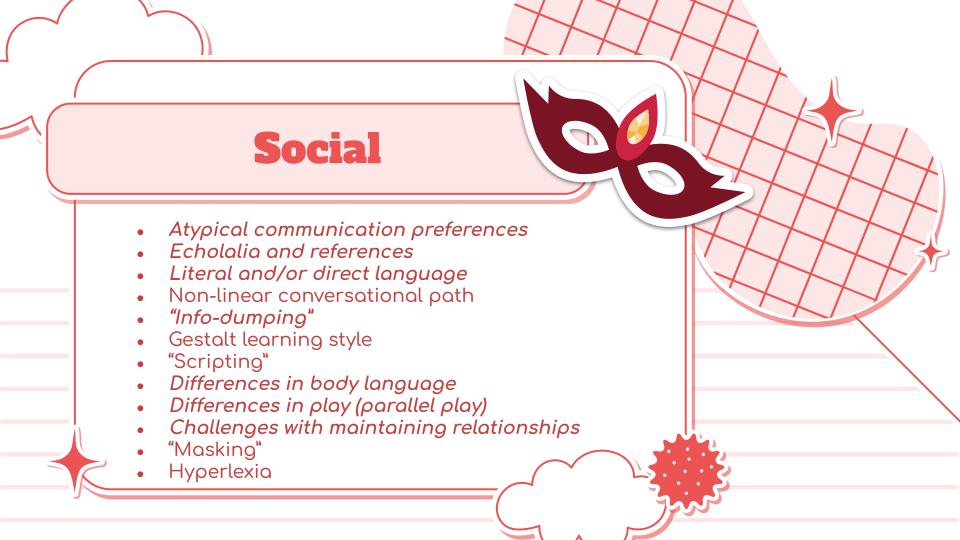

- Intensely focused interest on certain topics
  - o Can change over time or be lifelong
  - Collections relating to the interest are common
- Affect often changes when engaging in or talking about these interests
- ★ Special interests can lead to "flow states" and be meditative
- ★ Interests are part of autistic identity, well-being, and autistic culture!
- ★ 75-95% of autistic people have special interests