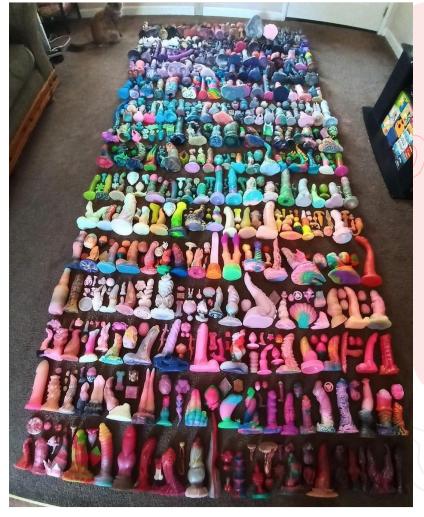

- Intensely focused interest on certain topics
  - o Can change over time or be lifelong
  - Collections relating to the interest are common
- Affect often changes when engaging in or talking about these interests
- ★ Special interests can lead to "flow states" and be meditative
- ★ Interests are part of autistic identity, well-being, and autistic culture!
- ★ 75-95% of autistic people have special interests