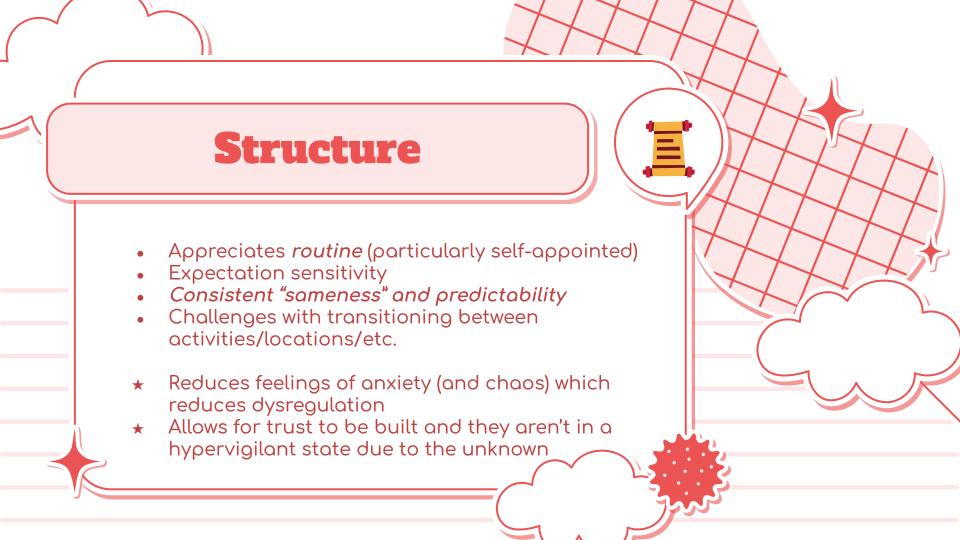

ly different from one another.** ... However, in the context of a society designed around the sensory, cognitive, developmental, and social needs of non-autistic individuals, autistic individuals are almost always disabled to some degree – sometimes quite obviously, and sometimes more subtly."

### **The Autistic Brain**





Temple Grandin's brain (left) compared to an allistic (non-autistic) brain showing a much larger "cables" for visual thinking.

## **Screening**

### **Mental health**

- ADHD
- Depression
  - Prenatal
- Anxiety
- OCD
- Disordered eating
- Learning challenges
- Substance use

### **Physical health**

- Sleep
- Gastric challenges
- Hypermobility
  - hEDS
- Circulation
  - POTS, blood pressure
- Allergies

# **Hypermobility Examples**











































| ITINERARY            |                                                                                                           |                                                                           |                                                                                                |                                                                                                                                                                                            |                                                                                                                  |                                                                                                                         |